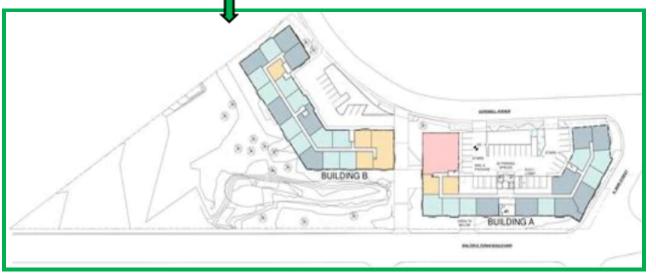

#### Raritan Junction Redevelopment Area

Walter Foran Blvd. (adjacent to Costco)

New development assigned to Barley Sheaf