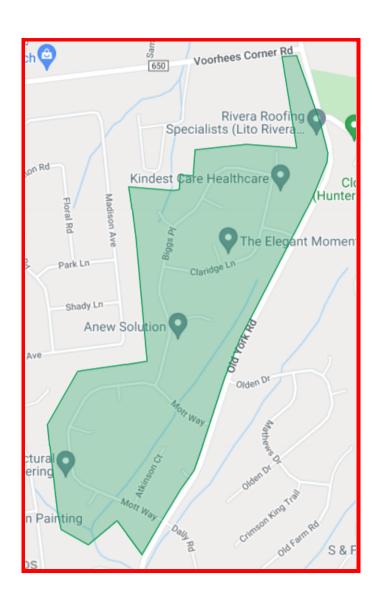

#### **Existing Homes in Raritan Township**

- Atkinson Drive
- Avalon Court
- Ballentine Court
- Bernard Drive
- Biggs Place
- Bilcher Court
- Burnett Court
- Claridge Lane
- Jay Amy Lane
- Mott Way
- Old York Road House #'s 219-313
- Waterford Court

**Barley Sheaf to Copper Hill** 