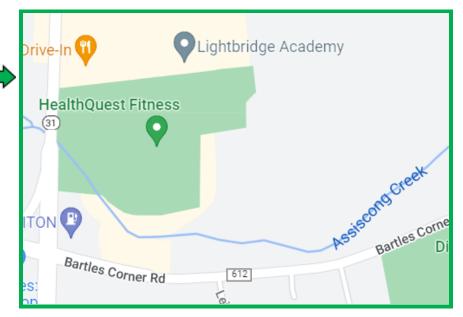

#### The Enclave at Raritan

HealthQuest Boulevard - adjacent to Health Quest off Route 31

New development assigned to Francis A. Desmares