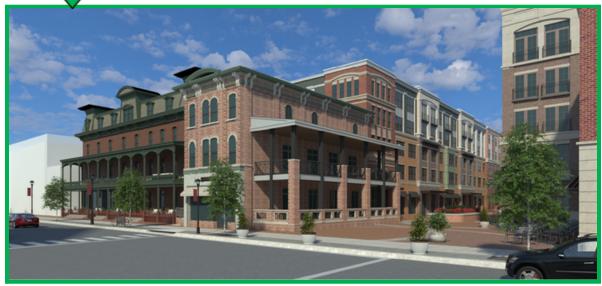

#### The Courthouse Square at Flemington

Main Street – site of the Union Hotel and adjacent areas

New development assigned to Copper Hill