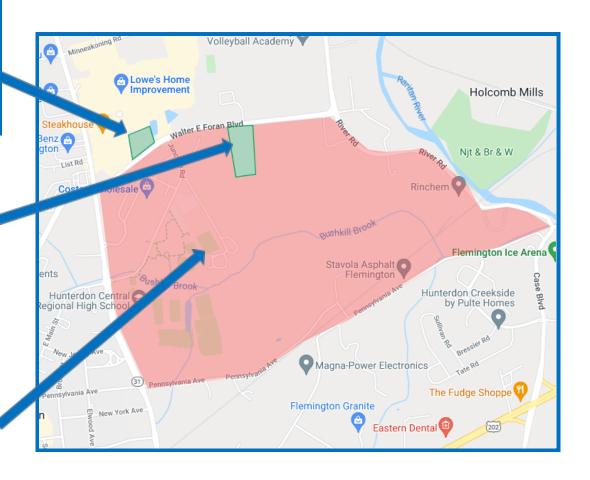

#### **Existing Homes**

- Foster Lane
- Junction Road
- Lafayette Court
- Pennsylvania Avenue House #'s 100 & above
- River Road
- Route 31 House #'s 2-124 even numbers only
- Walter Foran Blvd. House #'s 2-80

Francis A. Desmares to Barley Sheaf

#### **Existing Homes in Flemington Borough**

- Bloomfield Avenue
- Broad Street House #'s 1-117
- Chorister Place
- Church Street House #'s 78-170 even numbers only
- East Main Street House #'s 1-37 odd numbers only
- Elwood Avenue
- Emery Avenue
- Highland Avenue
- Main Street House #'s 2-170 even numbers only
- Maple Avenue
- New Jersey Avenue
- New York Avenue
- Pennsylvania Avenue House #'s 1-62
- Route 31– House #'s 31-81 odd numbers only
- Spring Street
- William Avenue

#### Francis A. Desmares to Copper Hill