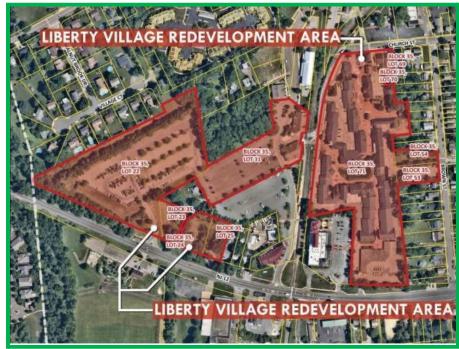

#### Liberty Village Redevelopment Area

- Church Street
- Stangl Road

New development assigned to Robert Hunter