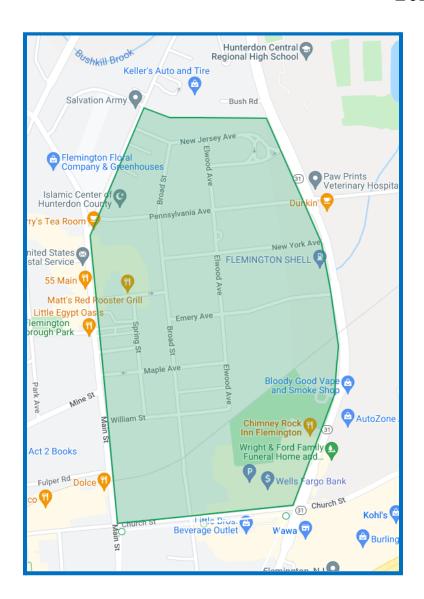

#### **Existing Homes in Flemington Borough**

- Bloomfield Avenue
- Broad Street House #'s 1-117
- Chorister Place
- Church Street House #'s 78-170 even numbers only
- East Main Street House #'s 1-37 odd numbers only
- Elwood Avenue
- Emery Avenue
- Highland Avenue
- Main Street House #'s 2-170 even numbers only
- Maple Avenue
- New Jersey Avenue
- New York Avenue
- Pennsylvania Avenue House #'s 1-62
- Route 31– House #'s 31-81 odd numbers only
- Spring Street
- William Avenue

#### Francis A. Desmares to Copper Hill