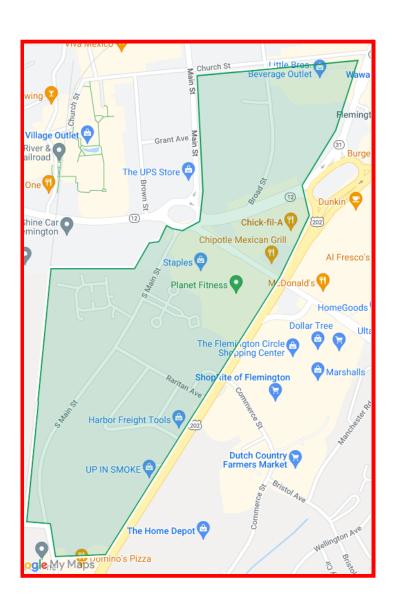

#### **Existing Homes in Flemington Borough**

- Broad Street House #'s 140-155 both sides of street
- Church Street House #'s 78-170 both sides of street
- Clark Circle
- Main Street House #'s 172-216 even numbers only
- Ranch Haven Road
- Raritan Avenue
- Route 202 House #'s 9-29 odd numbers only
- Seals Place
- South Main Street House #'s 221-302 both sides of street
- Spring Garden Road
- Village Commons
- Walters Lane

Robert Hunter to Copper Hill